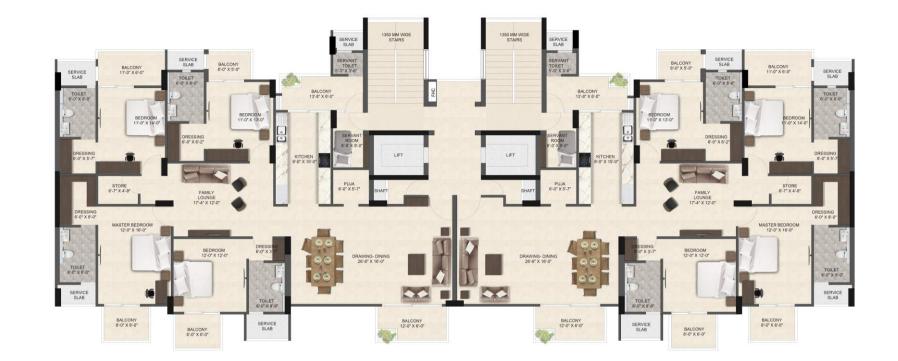

### Super 4BHK Apartment

- Super built-up area Carpet area
- Covered area without balcony
- Personal lawn
- Personal use balcony area
- Common area

- 4061 Sq.Ft.
- 2486 Sq.Ft.
- 2752 Sq.Ft.
- 180 Sq.Ft.
  - 384 Sq.Ft.
  - 745 Sq.Ft.