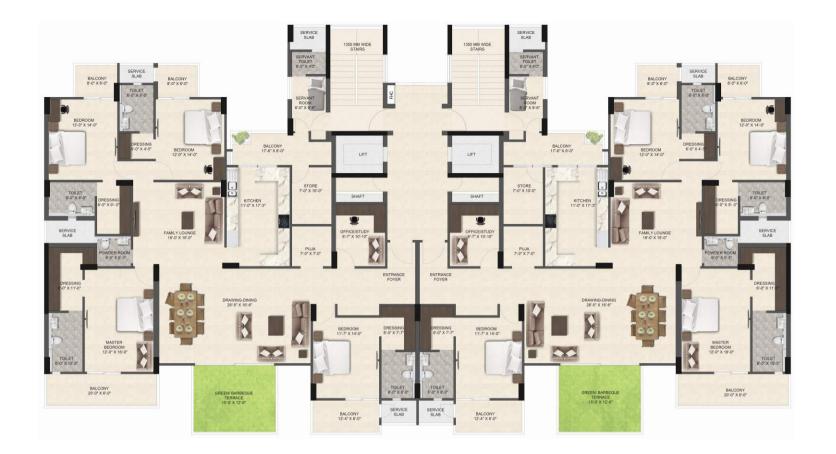

### **3BHK Apartment**

| Super built-up area          | — | 2226 Sq.F  |
|------------------------------|---|------------|
| Carpet area                  | — | 1382 Sq.F  |
| Covered area without balcony | — | 1549 Sq.Ft |
| Personal use balcony area    | — | 276 Sq.Ft. |
| Common area                  | — | 401 Sq.Ft. |
|                              |   |            |

### **4BHK Apartment**

- Super built-up area
- Carpet area
- Covered area without balcony
- Personal use balcony area
- Common area

- 3092 Sq.Ft.
- 1912 Sq.Ft.
- 2115 Sq.Ft.
- 358 Sq.Ft.
- 619 Sq.Ft.

### Super 4BHK Apartment

- Super built-up area Carpet area
- Covered area without balcony
- Personal lawn
- Personal use balcony area
- Common area

- 4061 Sq.Ft.
- 2486 Sq.Ft.
- 2752 Sq.Ft.
- 180 Sq.Ft.
  - 384 Sq.Ft.
  - 745 Sq.Ft.

### **PROJECT HIGHLIGHTS**

- Luxury high-rise apartments Direct entrance from Ferozepur road
- 5 minutes drive from MBD mall
- Ultra modern clubhouse with all sports and amenities
- 80% open green area
- Two level basement parking in about 9 acres for ample number of parking lots
- Separate mini club for each tower
- 1 KM lush green track for jogging/ cycling
- LPG supply by pipeline, no need of gas cylinders
- Nursery school and daily needs market
- Guest parking for 100plus cars
- 3 tier security for 24\*7
- Power backup
- Rain harvesting
- Differently abled friendly approach to all facilities
- Puja room, store, family lounge, servant room + washroom, outside wet kitchen provision with every apartment