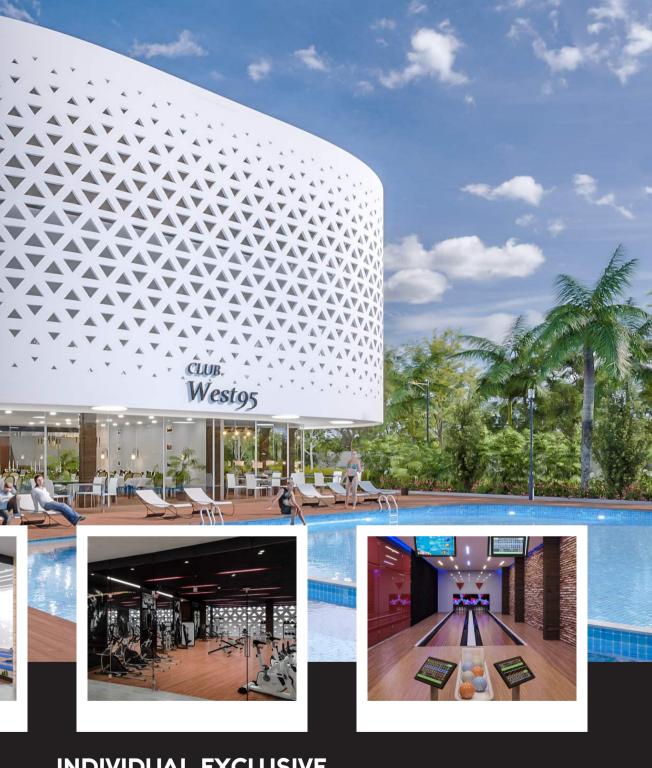

CLUBWEST95 HERE LIFE BEGINS AT 7PM

Football

### SPORTS

Bowling alley

Snooke

Other : Air hockey | Table tennis | Badminton indoor and outdoor courts | Basketball | Volleyball | Cricket practice nets | Kids play area | Billiards

### FOOD

5 Bar

**Banquet hall** 

Big Gym

### LIFESTYLE

Mini theater

Dance room

Other : Deck seating around the pool for enjoying restaurant and bar services | Swimming pool for adult and kids | Big modern kitchen on 3 floors | Two kitty hall | Big gym with ample modern equipment | Yoga/ Aerobics room steam | Changing rooms