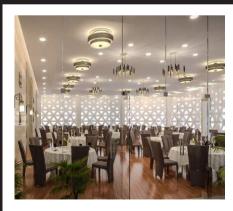

- 2486 Sq.Ft.
- 2752 Sq.Ft.
- 180 Sq.Ft.
  - 384 Sq.Ft.
  - 745 Sq.Ft.

### **PROJECT HIGHLIGHTS**

- Luxury high-rise apartments Direct entrance from Ferozepur road
- 5 minutes drive from MBD mall
- Ultra modern clubhouse with all sports and amenities
- 80% open green area
- Two level basement parking in about 9 acres for ample number of parking lots
- Separate mini club for each tower
- 1 KM lush green track for jogging/ cycling
- LPG supply by pipeline, no need of gas cylinders
- Nursery school and daily needs market
- Guest parking for 100plus cars
- 3 tier security for 24\*7
- Power backup
- Rain harvesting
- Differently abled friendly approach to all facilities
- Puja room, store, family lounge, servant room + washroom, outside wet kitchen provision with every apartment