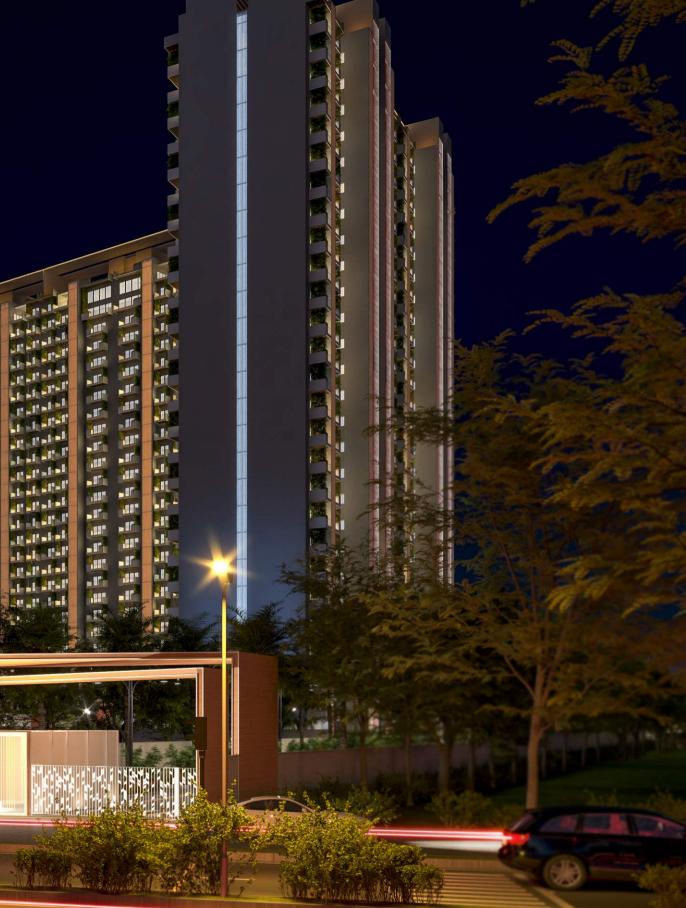

### **PROJECT HIGHLIGHTS**

- Luxury high-rise apartments Direct entrance from Ferozepur road
- 5 minutes drive from MBD mall
- Ultra modern clubhouse with all sports and amenities
- 80% open green area
- Two level basement parking in about 9 acres for ample number of parking lots
- Separate mini club for each tower
- 1 KM lush green track for jogging/ cycling
- LPG supply by pipeline, no need of gas cylinders
- Nursery school and daily needs market
- Guest parking for 100plus cars
- 3 tier security for 24\*7
- Power backup
- Rain harvesting
- Differently abled friendly approach to all facilities
- Puja room, store, family lounge, servant room + washroom, outside wet kitchen provision with every apartment