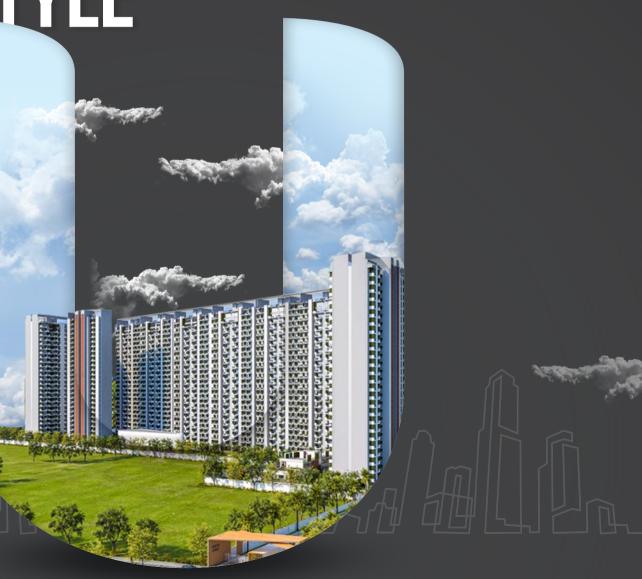

# Unlock The Door To LUXURY LIFESTYLE

Our project Umbera Greens is located on Southern Bypass of Ludhiana and is within the proposed municipal limits of Ludhiana city. Having direct access to Canal Road has a big advantage when it comes to commuting time to any part of city. Canal road connects all major roads like Ferozepur Road, Pakhowal road, Gill road without any traffic jams or red lights obstruction.

Our project has full fun and recreational facilities for all age groups. It is loaded with ultra modern amenities & some outstanding Modern Features. We don't make only structures but we create spaces where life breathes, happiness multiplies, families come together & individuality.