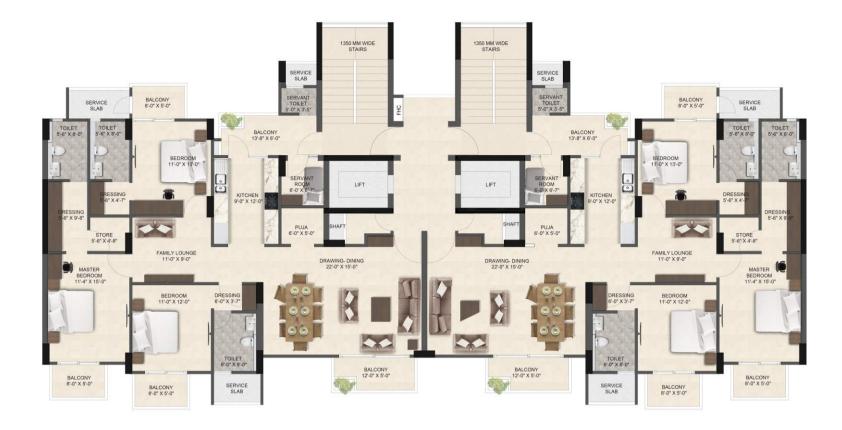

### **3BHK Apartment**

| Super built-up area          | — | 2226 Sq.F  |
|------------------------------|---|------------|
| Carpet area                  | — | 1382 Sq.F  |
| Covered area without balcony | — | 1549 Sq.Ft |
| Personal use balcony area    | — | 276 Sq.Ft. |
| Common area                  | — | 401 Sq.Ft. |
|                              |   |            |

### **4BHK Apartment**

- Super built-up area
- Carpet area
- Covered area without balcony
- Personal use balcony area
- Common area

- 3092 Sq.Ft.
- 1912 Sq.Ft.
- 2115 Sq.Ft.
- 358 Sq.Ft.
- 619 Sq.Ft.